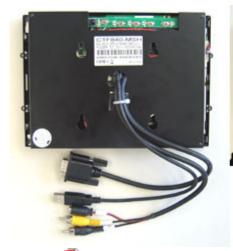

**Note**: This Open-Frame TFT display is an offer primarily meant for business and project customers. End consumers should only handle with unprotected electronic parts with appropriate experience.

| Specifications        |                                                           |
|-----------------------|-----------------------------------------------------------|
| Screen size           | 8.4" digital                                              |
| Aspect Ratio          | 4:3 wide TFT screen                                       |
| Dot Resolution        | 2400x600= 1,440,000 dots                                  |
| Physical Resolution   | 800x600                                                   |
| Supported Resolutions | 640x480-1600x1024                                         |
| Color configuration   | RGB stripe                                                |
| Brightness            | 450 nits                                                  |
| Contrast              | 600:1                                                     |
| Operating temperature | -30°C to 85°C                                             |
| Power input           | DC 9-30V                                                  |
| Power consumption     | max. 10W                                                  |
| Video system          | 2x Video inputs (PAL/NTSC)<br>1x VGA input                |
| Dimensions            | 205 x 145 x 35 mm<br>Display : 170 x 130 mm               |
| Video input signal    | 1.0Vp-p, composite video                                  |
| Features              | Full function OSD control (englisch)<br>Auto Power On/Off |
| What is included ?    | 8.4" VGA Open-Frame Touchscreen TFT with Video-support    |
|                       | Power Adapter f. EU 230V                                  |
|                       | Cigarette Lighter Adapter                                 |
|                       | Touchscreen Driver-CD                                     |
|                       | Manual                                                    |