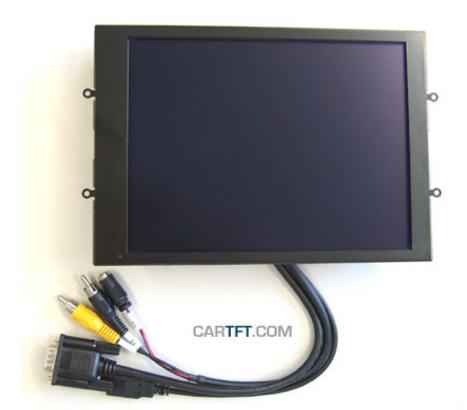

**Note**: This Open-Frame TFT display is an offer primarily meant for business and project customers. End consumers should only handle with unprotected electronic parts with appropriate experience.

## Additional informations:

With the touchscreen functionality you easily can control your PC. The briliant VGA-display ensures a maximum readability and sharpness.

AC-Adapter for home usage and a car cigarette lighter adapter are included.

The CTF-800ML can be used with any PC/MAC with VGA- and USB port.

Driver-CD included, compatible with:

- Windows 95/98/ME/NT4/2000/XP/7/8/8.1/10
- XP Tablet PC Edition
- Windows CE 2.12, 3.0, .net
- Linux RedHat, Mandrake,...
- Macintosh OS 9.x, 10.x
- DOS,..

| Specifications        |                                                           |
|-----------------------|-----------------------------------------------------------|
| Screen size           | 8.4" digital                                              |
| Aspect Ratio          | 4:3 wide TFT screen                                       |
| Dot Resolution        | 2400x600= 1,440,000 dots                                  |
| Physical Resolution   | 800x600                                                   |
| Supported Resolutions | 640x480-1600x1024                                         |
| Color configuration   | RGB stripe                                                |
| Brightness            | 450 nits                                                  |
| Contrast              | 600:1                                                     |
| Operating temperature | -30°C to 85°C                                             |
| Power input           | DC 9-30V                                                  |
| Power consumption     | max. 10W                                                  |
| Video system          | 2x Video inputs (PAL/NTSC)<br>1x VGA input                |
| Dimensions            | 205 x 145 x 35 mm<br>Display : 170 x 130 mm               |
| Video input signal    | 1.0Vp-p, composite video                                  |
| Features              | Full function OSD control (englisch)<br>Auto Power On/Off |
| What is included ?    | 8.4" VGA Open-Frame Touchscreen TFT with Video-support    |
|                       | Power Adapter f. EU 230V                                  |
|                       | Cigarette Lighter Adapter                                 |
|                       | Touchscreen Driver-CD                                     |
|                       | Manual                                                    |